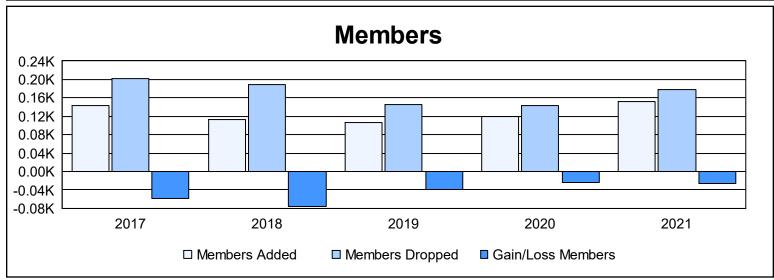

District 18 N As of June 2021 Cumulative

| Year      | New<br>Clubs | Dropped<br>Clubs | Gain/<br>Loss<br>Clubs | New<br>Members | Charter<br>Members | Reinstate<br>Members | Transfer<br>Members | Total<br>Member<br>Added | Total<br>Members<br>Dropped | Gain/<br>Loss<br>Members |
|-----------|--------------|------------------|------------------------|----------------|--------------------|----------------------|---------------------|--------------------------|-----------------------------|--------------------------|
| 2016-2017 | 0            | 1                | -1                     | 126            | 2                  | 9                    | 6                   | 143                      | 202                         | -59                      |
| 2017-2018 | 0            | 2                | -2                     | 93             | 1                  | 15                   | 3                   | 112                      | 189                         | -77                      |
| 2018-2019 | 0            | 1                | -1                     | 91             | 2                  | 4                    | 9                   | 106                      | 145                         | -39                      |
| 2019-2020 | 0            | 0                | 0                      | 99             | 0                  | 7                    | 13                  | 119                      | 144                         | -25                      |
| 2020-2021 | 0            | 3                | -3                     | 137            | 0                  | 12                   | 4                   | 153                      | 179                         | -26                      |
| Average   | 0            | 1                | -1                     | 109            | 1                  | 9                    | 7                   | 127                      | 172                         | -45                      |