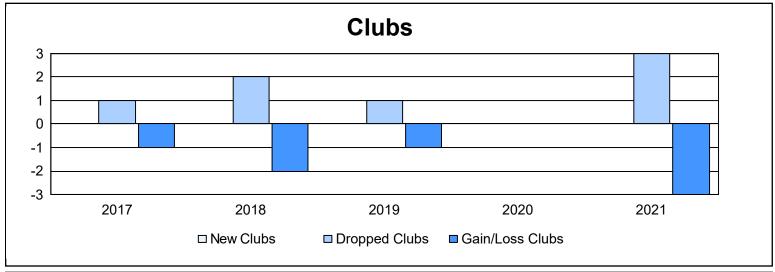

District 18 N As of June 2021 Cumulative

| Year      | New<br>Clubs | Dropped<br>Clubs | Gain/<br>Loss<br>Clubs | New<br>Members | Charter<br>Members | Reinstate<br>Members | Transfer<br>Members | Total<br>Member<br>Added | Total<br>Members<br>Dropped | Gain/<br>Loss<br>Members |
|-----------|--------------|------------------|------------------------|----------------|--------------------|----------------------|---------------------|--------------------------|-----------------------------|--------------------------|
| 2016-2017 | 0            | 1                | -1                     | 126            | 2                  | 9                    | 6                   | 143                      | 202                         | -59                      |
| 2017-2018 | 0            | 2                | -2                     | 93             | 1                  | 15                   | 3                   | 112                      | 189                         | -77                      |
| 2018-2019 | 0            | 1                | -1                     | 91             | 2                  | 4                    | 9                   | 106                      | 145                         | -39                      |
| 2019-2020 | 0            | 0                | 0                      | 99             | 0                  | 7                    | 13                  | 119                      | 144                         | -25                      |
| 2020-2021 | 0            | 3                | -3                     | 137            | 0                  | 12                   | 4                   | 153                      | 179                         | -26                      |
| Average   | 0            | 1                | -1                     | 109            | 1                  | 9                    | 7                   | 127                      | 172                         | -45                      |